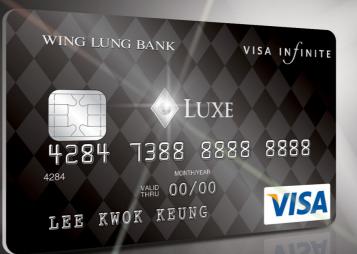

## World's first Visa Card embedded with Diamond

Wing Lung Bank announced today the launch of LUXE Visa Infinite, the world's first Visa Card embedded with a real diamond and surrounded by platinum membrane. The card is a symbol of prestige and offers an array of classy privileges and exclusive benefits, as follows: