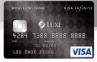

## World's first Visa Card embedded with Diamond

Wing Lung Bank announced today the launch of LUXE Visa Infinite, the world's first Visa Card embedded with a real diamond and surrounded by platinum membrane. The card is a symbol of prestige and offers an array of classy privileges and exclusive benefits, as follows: