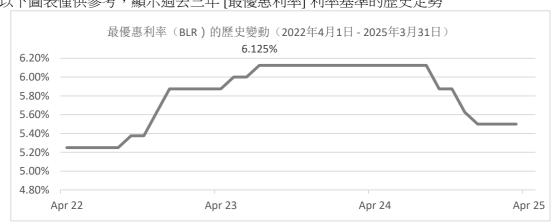

--|
| 手續費           | 每次申請時,將收取貸款金額之0.5%                            |
|               | 取消按揭申請(接納申請後),將收取港幣\$5,000元或貸款金額之0.5%(以較高者為準) |
|               |                                               |
| 逾期還款費用<br>及收費 | 港幣\$400元或根據個別貸款合約上之條款收取(每期分期/利息)及逾期還款之過期利息。   |
| 提早清償/提前還款/    | 當您於首年內償還全數或部分貸款時,將收取原貸款金額或還款金額之3%;            |
| 贖回契約的收費       | 當您於第二年內償還全數或部分貸款時,將收取原貸款金額或還款金額之2%;           |
|               | 當您於第三年內償還全數或部分貸款時,將收取原貸款金額或還款金額之1%;           |
|               | 其後每次收取費用為港幣\$ 1,000元 (按本行不時公佈之費用收取)           |



# 其他資料

- 最優惠利率指本行港元最優惠貸款利率(P),隨市況調整。
- \*貸款期最長30年,酌情权批核。
- 因申請大灣區按揭所產生的所有費用成本,如:律師費、物業估價費、登記費、公證費及財產險費用等,將由客戶支付,收費視乎個別機構而定。
- 有關貸款服務收費,請查閱《招商永隆銀行服務收費手冊》及不時修訂的文本(亦可於本行各分行或本行網頁 www.cmbwinglungbank.com查閱)。

#### 參考資料

#### 利率基準的歷史變動

以下圖表僅供參考,顯示過去三年[最優惠利率]利率基準的歷史走勢



過去三年內,最優惠利率的最高利率為 6.125%。

#### 分期還款金額

(說明示例)

(以下示例僅供參考,其展示了根據過去三年內最高利率計算的分期還款金額。)

以貸款額港幣\$300萬元、貸款期限30年\*、每月還款為例:

| 利率基準                                         | 分期還款金額        |
|----------------------------------------------|---------------|
| 招商永隆銀行有限公司 過去三年<br>內最高最優惠利率                  | 每月港幣\$ 18,228 |
| 招商永隆銀行有限公司 過去三年<br>內最高1個月香港銀行同業拆息<br>(HIBOR) | 不適用           |

### 總還款金額

(說明示例)

(以下示例僅供參考,其展示了根據過去三年內最高利率計算的總還款金額。)

以貸款額港幣\$300萬元、貸款期限30年\*、每月還款為例:

| 利率基準                                         | 總還款金額          |
|----------------------------------------------|----------------|
| 招商永隆銀行有限公司 過去三年<br>內最高最優惠利率                  | 港幣\$ 6,562,194 |
| 招商永隆銀行有限公司 過去三年<br>內最高1個月香港銀行同業拆息<br>(HIBOR) | 不適用            |

此概要的中文版本僅供參考。如中文及英文版本有任何不一致,概以英文版本為準。